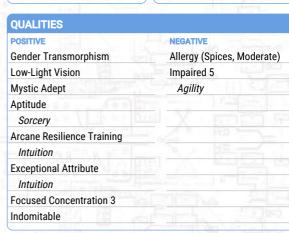

| Pool |                        | Rtg | Pool    |
|-----------|-----|------|------------------------|-----|---------|
| Body      | 5   | 5    | Minor Actions          | 1   | 2       |
| Agility   | 1   | 1    | Initiative             | 13  | 13 +1D6 |
| Reaction  | 5   | 5    | Initiative (Matrix VR) | 9   | 9 +2D6  |
| Strength  | 1   | 1    | Initiative (Astral)    | 14  | 14 +2D6 |
| Willpower | 5   | 5    | Defense                | 0   | 13      |
| Logic     | 6   | 6    | Composure              | 0   | 12      |
| Intuition | 8   | 8    | Judge Intentions       | 0   | 13      |
| Charisma  | 7   | 7    | Memory                 | 0   | 14      |
| Edge      | 1   | 1    | Lift / Carry           | 0   | 10      |
| Magic     | 6   | 6    | 11 / 777.9             |     |         |



# CONDITION MONITOR

| Stun Healing: BOD + WIL : | : 10    |     |    |    | 1. |    |
|---------------------------|---------|-----|----|----|----|----|
| -1                        | -1      | -1  | -2 | -2 | -2 | -3 |
| Drain resist: WIL (5      | ) + INT | (8) |    |    |    |    |

| Dam. o | verfi. He | ealing: 10 | - Mod. = | 1 |
|--------|-----------|------------|----------|---|
|        |           |            |          |   |
|        |           |            |          |   |

| Skill        | Attr. | Rtg | Pool Notes | Skill       | Attr. | Rtg | Pool Notes | Language/Knowledge     |
|--------------|-------|-----|------------|-------------|-------|-----|------------|------------------------|
| Trained      |       |     |            | Engineering | LOG   | 0   | 5          | La