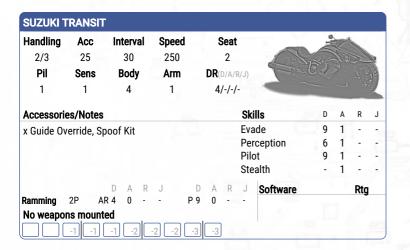

| Vehicles       |       | Туре  | Handi | Acc | Intvi | Speed | Pil | Body | Arm         | Sens | Seat |
|----------------|-------|-------|-------|-----|-------|-------|-----|------|-------------|------|------|
| Suzuki Transit |       | Bikes | 2/3   | 25  | 30    | 250   | 1   | 4    | \$1<br>\$\d | 1    | 2    |
|                | Ħ.    |       |       |     |       |       |     |      |             | 3412 |      |
| Drones         | Count |       |       |     |       |       |     |      |             |      |      |

# **Vehicles / Drones**

Abbreviations: D=driven, A=autonomous, R=via RCC, J=jumped in; P=Pool